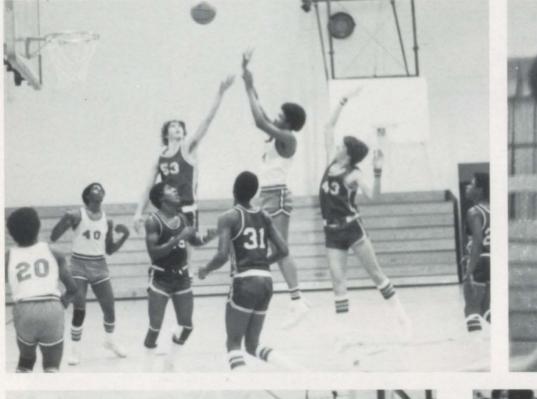

C. | 46 |
| Linden      | 37 | Q.C. | 48 |
| Hooks       | 48 | Q.C. | 53 |
| Dekalb      | 30 | Q.C. | 86 |
| Paul Pewitt | 52 | Q.C. | 39 |
|             |    |      |    |

#### Varsity Basketball







Team members include: Chris Collins, Lorenzo Charles, James Richardson, Doug Parr, Darrell Murphy, Michael White, and Eric Roundtree.





#### Varsity Basketball





From left: Theresa James, Lori Lightsey, Janice Boone, Dezi Epps, DeAundra Lincoln, Donna Beard, Laura Nickerson, Georgianna Jones, and Michele Boone, In back: Coach Buddy Ingram.







#### **Junior Varsity Basketball**

Team members include: Tracy Stovall, Jim Greene, Kelley Mills, Jerry Childs, Archie Campbell, Alphonso Blaylock, Patrick Roquemore, Jerry Gennings, Elvin Jones, Keith Shepard, and Coach Jerry Bennett.







Fegel



#### Junior Varsity Basketball



First row from left: Jeanette Childs, Cynthia Charles, Dottie Allen, Ronni Hipp, Stacy Merritt, Tammy Shelton, Carolyn Lightsey. Second row: Coach Gail Faubus, Georgia Neal, Lisa Adcock, Crystal Robinson, Cheryl Young, and Selene Harrison.





25

12.0

## 7th and 8th Grade Basketball Feerb



First row I. to r.: Michael Rios, Lamar Simmons, Bobby Robertson, Leonard Dowden, Travis Jones, Bruce Coats, Donald Bevel. Second row: Coach Danny Henderson, Travis Wilson, Scott Wall, Scott Solley, David Wyatt, Dewaski Davis, and Calvin Richardson.



First row I. to r.: Mark Stevens, Tim Rankin, Jay Thomas, Scott Tillie, David Fincher, David Glass, Kirk Reardon, Ricky Graham. Second row: John Callison, Dwayne Oliver, Stanley Polk, Michael Oliver, An