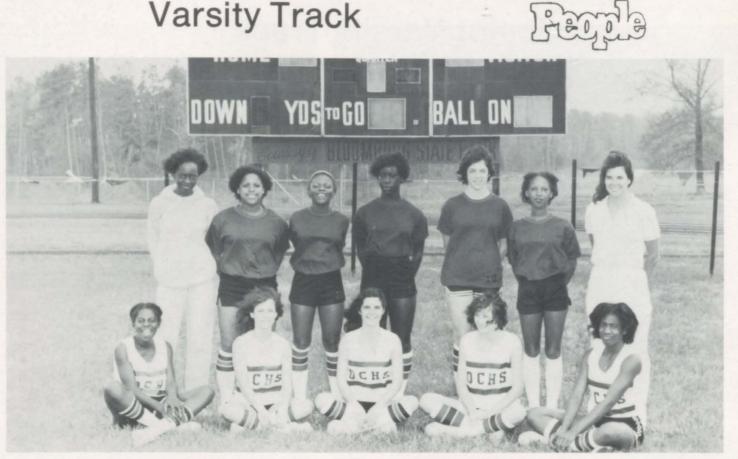

pretty Kountry Xmas scene



Farless and girls do a Christmas dance.





The Q.C. history class makes tombstone rubs.



Lela Latch Lloyd visiting with the winners of her poster contest.



Mr. Prudhomme



Starr competes in the FFA sweetheart pageant.



The library is crowded with Book Fair fanatics!







says, "It's time for vacation."



The Fire Department cleans up a chemical spill.





5

2.

The state FFA President visiting with Mr. Mac



Monica, Ronald, Billie Jo, and Russell putting on a play for DECA.



#### Varsity Track





First row, I. to r.: Kelley Mills, Brice Jones, Darrell Murphy, Lorenzo Charles, Jerry Childs, Tony Cauthorn. Second row, I. to r.: Mike White, Eric Roundtree, Rusty Hancock, Kenneth Lee, Dale Redden, and Coach Danny Henderson



#### Varsity Track



First row from left: Bernice Gamble, Henri Jo Veleckei, Dottie Allen, Georgianna Jones, Cheryl Young; Second row from left: Dorothy Martin, Crystal Robinson, Michele Boone, Tharessa James, Laura Nickerson, Renae Grundy, and Coach Gail Faubus.









#### **Junior Varsity Track**

Feren



First row from left: Randy McCright, Robert Banks, Keith Gerber, Kevin Gerber, Michael Langston, Darryl Oliver, Marlen Barnes, Tives Andrews, Michael Epps, Second row from left: Damon Anglin, Joe Morphew, Mark James, Jeff Purtle, Christopher Jones, Lenox Harrison, Reginald Rountree, and Coach Buddy Ingram.







Rusty Hancock practices for district . . . along with Tony Cauthorn.





Marie Banks crosses the finish line.

Bernice Gamble completes the long jump.

### 7th and 8th Grade Track



120

Fi