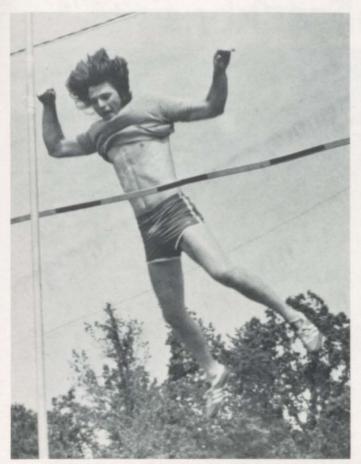

Murphy, Lorenzo Charles, Jerry Childs, Tony Cauthorn. Second row, I. to r.: Mike White, Eric Roundtree, Rusty Hancock, Kenneth Lee, Dale Redden, and Coach Danny Henderson



#### Varsity Track



First row from left: Bernice Gamble, Henri Jo Veleckei, Dottie Allen, Georgianna Jones, Cheryl Young; Second row from left: Dorothy Martin, Crystal Robinson, Michele Boone, Tharessa James, Laura Nickerson, Renae Grundy, and Coach Gail Faubus.









#### **Junior Varsity Track**

Feren



First row from left: Randy McCright, Robert Banks, Keith Gerber, Kevin Gerber, Michael Langston, Darryl Oliver, Marlen Barnes, Tives Andrews, Michael Epps, Second row from left: Damon Anglin, Joe Morphew, Mark James, Jeff Purtle, Christopher Jones, Lenox Harrison, Reginald Rountree, and Coach Buddy Ingram.







Rusty Hancock practices for district . . . along with Tony Cauthorn.





Marie Banks crosses the finish line.

Bernice Gamble completes the long jump.

### 7th and 8th Grade Track



120

First row from left: Kirk Reardon, David Glass, Tim Rankin, Kenny White, Scott Tillie, Anthony Davis, Ricky Graham, Bernie Dayton, Michael Burkhalter, Bobby Fincher. Second row: John Callison, Donald Wilbanks, Roger Coats, Cliff Fincher, Wes Hayman, Dwayne Oliver, Andre Roquemore, Ricky Brown, Ricky George, Jay Thomas, David Fincher, Mark Stevens. Third row: Darrell Dowden, Timothy Federick, Loarick Richardson, Mike Oliver, Eural Andrews, Danny Douglas, Stanley Polk, Winfred Williams, Stephen Collier, Brian Gennings, Mike Boyer, and Coach Danny Henderson.



First row from left: Bobby Robertson, Lama