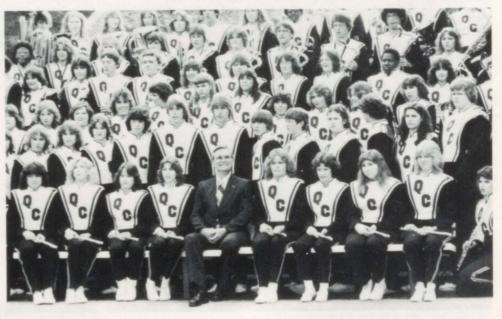

tor Bobby Hawthorn.





Touring the state capitol building was one of the highlights of the trip.

## Band Spring Concert, May 11, 1982



Cindy Mayo is announced the new drum major for 1982-83.



Kate Stow recites the Pledge of Allegiance while the band plays "America the Beautiful."





We finally meet Mr. Bird and his family.



Joey receives a scholarship from Dr. Clark.





Joey Coleman receives the Marine Youth Corps Award.



LaDonna Finley is awarded the John Philip Sousa Award.

And the band plays on . . .

## 6th Grade Band



## 7th Grade Band





# Band Feigh Go To Nashville

The QCHS Band went to Nashville, Tennessee, April 29-May 2, 1982. While there, the band competed in the Opryland Music Festival. The band placed 2nd in its class and 12th in overall count.















## **Athletic Banquet**



Kenneth Lee was recognized as the most valuable defensive player in football. Michele Boone was voted outstanding female athlete. Joe Dodson was voted the most valuable player on offense in football and the outstanding male athlete.



Kenneth Lee receives certificate from Coach Buchanan.



Darrell Hefley receives certificate from Coach Brown.

# May 17, 1982



E. J. Lewis, former Louisiana Tech Coach, entertains at athletic banquet.



CASS COUNTY GENEALOGICAL SOC. GENEALOGICAL SECTION ATLANTA PUBLIC LIBRARY



Bluebonnet Girls State Delegates: Rene Barrington and Kate Stow



Outstanding Citizens of QCHS: Eric Snelgrove and Paula McGee



Receiving scholarships at the awards assembly are: Ronald McCright, Russell Heldt, Monica Polk, Jeff Moore, Billie Jo