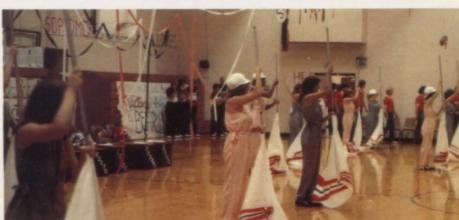

Kippie twirling a mop???

Terri was elected Football Sweetheart.

The majorettes stepped high with their box routine.

Bertha and Gertrude came to visit.

The flags concentrate.

The cheerleaders fell for the pep rallies. (our legs fit your legs)