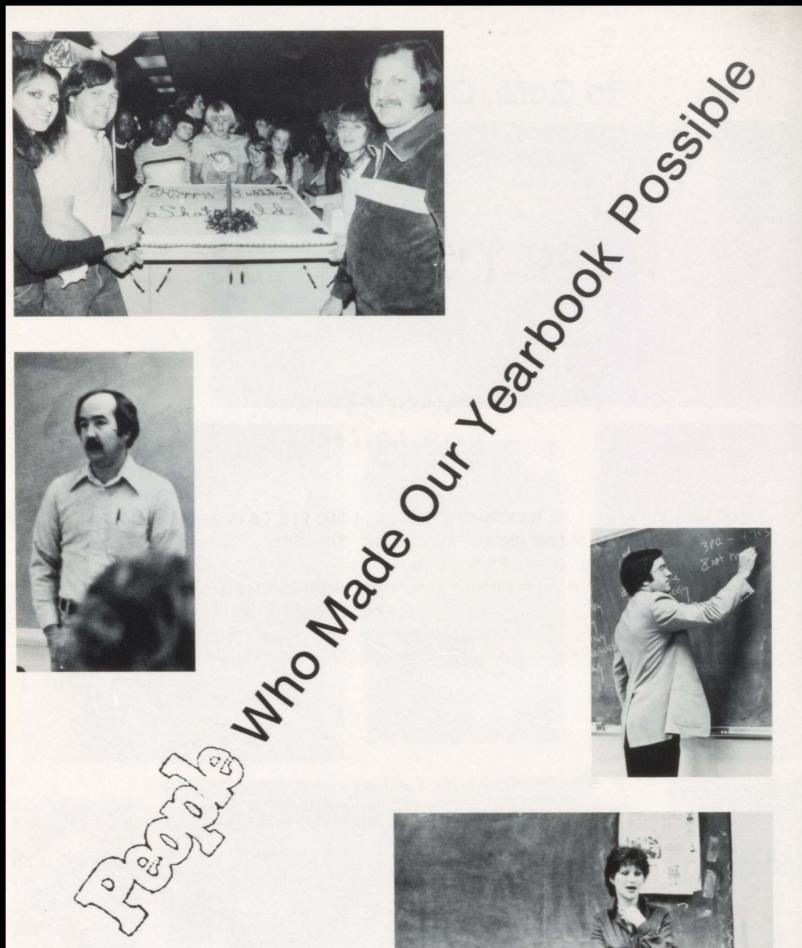

The football players made speeches at the pep rallies.

Mr. McCutcheon shows some of his spastic moves.

Emil left for Houston with a going away party.

The cheerleaders built their windowpane design.

Jr. High bobbed for apples.