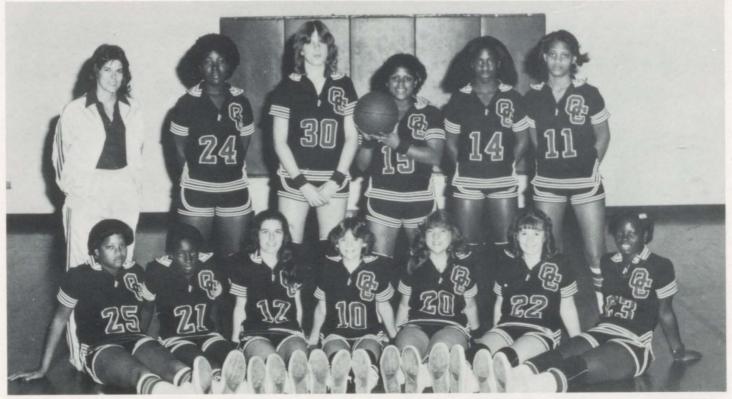

oks       | 48 | Q.C. | 53 |
| Dekalb      | 30 | Q.C. | 86 |
| Paul Pewitt | 52 | Q.C. | 39 |
|             |    |      |    |

#### Varsity Basketball







Team members include: Chris Collins, Lorenzo Charles, James Richardson, Doug Parr, Darrell Murphy, Michael White, and Eric Roundtree.





#### Varsity Basketball





From left: Theresa James, Lori Lightsey, Janice Boone, Dezi Epps, DeAundra Lincoln, Donna Beard, Laura Nickerson, Georgianna Jones, and Michele Boone, In back: Coach Buddy Ingram.







#### **Junior Varsity Basketball**

Team members include: Tracy Stovall, Jim Greene, Kelley Mills, Jerry Childs, Archie Campbell, Alphonso Blaylock, Patrick Roquemore, Jerry Gennings, Elvin Jones, Keith Shepard, and Coach Jerry Bennett.







Fegel



#### Junior Varsity Basketball



First row from left: Jeanette Childs, Cynthia Charles, Dottie Allen, Ronni Hipp, Stacy Merritt, Tammy Shelton, Carolyn Lightsey. Second row: Coach Gail Faubus, Georgia Neal, Lisa Adcock, Crystal Robinson, Cheryl Young, and Selene Harrison.





25

12.0

## 7th and 8th Grade Basketball Feerb



First row I. to r.: Michael Rios, Lamar Simmons, Bobby Robertson, Leonard Dowden, Travis Jones, Bruce Coats, Donald Bevel. Second row: Coach Danny Henderson, Travis Wilson, Scott Wall, Scott Solley, David Wyatt, Dewaski Davis, and Calvin Richardson.



First row I. to r.: Mark Stevens, Tim Rankin, Jay Thomas, Scott Tillie, David Fincher, David Glass, Kirk Reardon, Ricky Graham. Second row: John Callison, Dwayne Oliver, Stanley Polk, Michael Oliver, Anthony Davis, Donald Wilbanks, Loarick Richardso