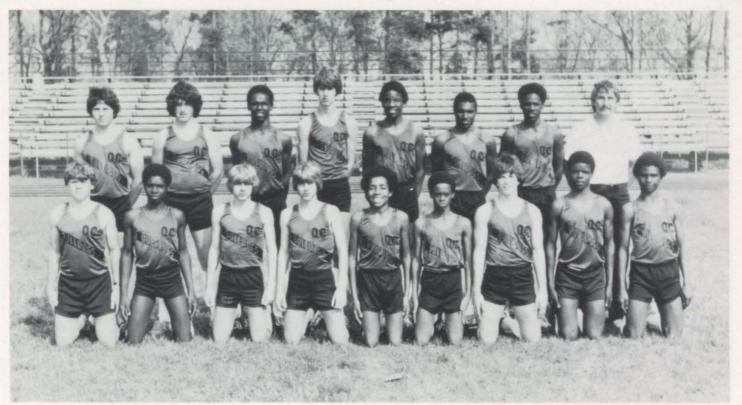

ir fanatics!







says, "It's time for vacation."



The Fire Department cleans up a chemical spill.





5

2.

The state FFA President visiting with Mr. Mac



Monica, Ronald, Billie Jo, and Russell putting on a play for DECA.



#### Varsity Track





First row, I. to r.: Kelley Mills, Brice Jones, Darrell Murphy, Lorenzo Charles, Jerry Childs, Tony Cauthorn. Second row, I. to r.: Mike White, Eric Roundtree, Rusty Hancock, Kenneth Lee, Dale Redden, and Coach Danny Henderson



#### Varsity Track



First row from left: Bernice Gamble, Henri Jo Veleckei, Dottie Allen, Georgianna Jones, Cheryl Young; Second row from left: Dorothy Martin, Crystal Robinson, Michele Boone, Tharessa James, Laura Nickerson, Renae Grundy, and Coach Gail Faubus.









#### **Junior Varsity Track**

Feren



First row from left: Randy McCright, Robert Banks, Keith Gerber, Kevin Gerber, Michael Langston, Darryl Oliver, Marlen Barnes, Tives Andrews, Michael Epps, Second row from left: Damon Anglin, Joe Morphew, Mark James, Jeff Purtle, Christopher Jones, Lenox Harrison, Reginald Rountree, and Coach Buddy Ingram.







Rusty Hancock practices for district . . . along with Tony Cauthorn.





Marie Banks crosses the finish line.

Bernice Gamble completes the long jump.

### 7th and 8th Grade Track



120

First row from left: Kirk Reardon, David Glass, Tim Rankin, Kenny White, Scott Tillie, Anthony Davis, Ricky Graham, Bernie Dayton, Michael Burkhalter, Bobby Fincher. Second row: John Callison, Donald Wilbanks, Roger Coats, Cliff Fincher, Wes Hayman, Dwayne Oliver, Andre Roquemore, Ricky Brown,