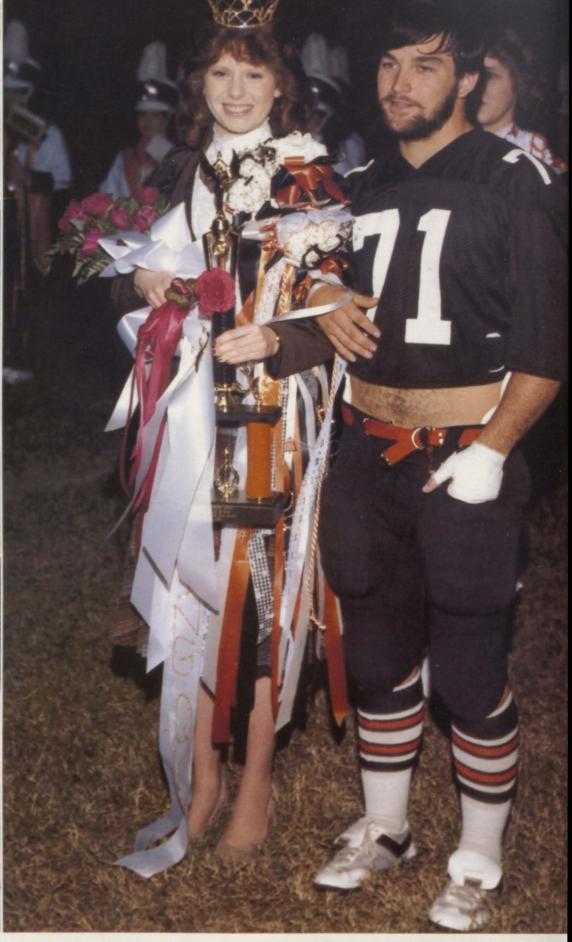

of Milk    | \$2.30      |  |  |  |
| Movie Ticket      | \$3.00      |  |  |  |
| Album             | \$8.00      |  |  |  |
| Video Game        | \$.25       |  |  |  |
| Nike Tennis Shoes | \$24.00     |  |  |  |
| Z-28              | \$12,500.00 |  |  |  |
| February 1982     |             |  |  |  |

#### SUPERBOWL XVI San Francisco 49ers' 26 **Cincinnati Bengals 21**

Eighty thousand fans attended SuperBowl 16 to watch the two "Cinderella" teams (teams in the SuperBowl for the first time) battle it out. The average fan spent \$40 for a ticket, \$1.10 for a hot dog, \$1.50 for nachos, \$5-\$10 for parking, \$8.95 for a knit cap and \$2 for a poster, making a sum total of about \$7 million profit for the Bengals' and the Forty-Niners' owners.







# HOMECOMING QUEEN BILLIE JO WISE



Football Sweetheart Terri McCasland Escorted by Kenneth Lee

Band Sweetheart Starr Smith Escorted by Her Father Jerry Smith & Band Beau Kevin McAlexander





# HOMECOMING QUEEN NOMINEES



Connie Griffin escorted by her brother, Randy Griffin



Starr Smith escorted by her father, Jerry Smith, and band beau, Kevin McAlexander



Billie Jo Wise escorted by Darrell Hefley



Sonja York escorted by her brother, Ricky York



Kenneth Lee proudly breaks through his last Homecoming sign.



Kevin McAlexander plays the National Anthem.



The Queen City High School Band performs at halftime.



McCutcheon's three delinquents





The 1981 Homecoming Court. Left: The cheerleaders get the pep going!





















# PEP RALLIES EXCITING

















## 8th & 7th Grade Football



front