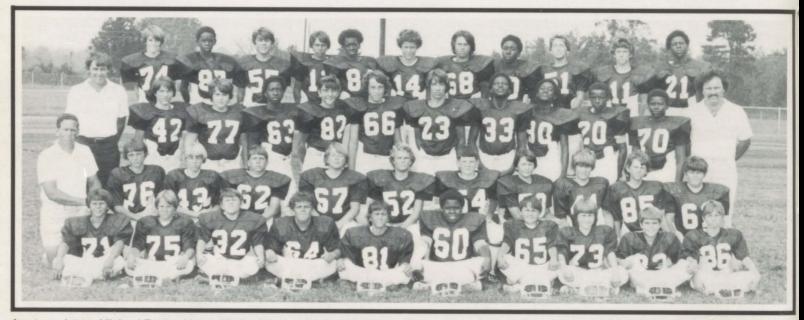

ueen City High School Band performs at halftime.



McCutcheon's three delinquents





The 1981 Homecoming Court. Left: The cheerleaders get the pep going!





















# PEP RALLIES EXCITING

















## 8th & 7th Grade Football



front row I. to r. Lamar Simmons, Wayne McCasland, Leonard Dowden, Anthony Buzbee, Travis Jones, Stanley Horton, and Bruce Coats. 2nd row. Paul Allen, Dexter Turner, Bruce Hagan, Bobby Reep, Michael Rios, Donny Bevell, Keith Louis, Scott Wall, James Gooch, and Anthony Gamble. 3rd row. Coach Danny Henderson, Roy Treadway, Scott Solley, Jeff Lowery, Gerald Lightsey, Frank Clayton, Ben Dayton, Steve Collins, and Coach Buddy Ingram. 4th row. Calvin Richardson, Travis Wilson, Donald Rich, David Wyatt, Rafe Barberee, Dewaski Davis, and Sammy Durmon.



front row I. to r. Michael Taylor, Kenny White, Michael Burkhalter, Calvin Fouse, Scott Tillie, Anthony Davis, Ricky George, David Glass, Kirk Reardon, and Ricky Graham. 2nd row. Coach Larry Hagan, Doug Smith, David Fincher, Jay Thomas, Cliff Fincher, Tim Rankin, Roger Coats, John Callison, Donald Wilbanks, Bill Lutrick, and Darin Hefly. 3rd row. Coach Tommy Brown, Ricky Brown, Jay Verble, Winfred Williams, Joey Upchurch, Mike Boyer, Brian Gennings, Stephen Collier, Darrell Dowden, Eural Andrews, Stanley Polk, and Coach Jerry Bennett. 4th row. Scott Young, Loarick Richardson, Danny Douglas, Bobby Fincher, Dwayne Oliver, Wes Hayman, Mark Stevens, Michael Oliver, Stephen Melton, Bernie Dayton, and Timothy Federick.

## **Junior High Cheerleaders**



L'ECO

First Row: Chris Moore, Stephani