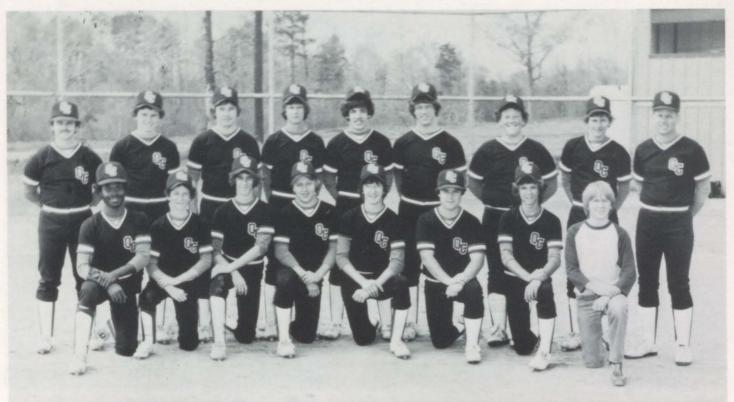

lie Mayo, Janet Turbeville, Corey Starks, Kim Parker, Kathy Belford, Second row from left: Rhonda Massey, Tina Privett, Linda Rich, Carrie Dee Moore, Pam Jones, Susan Draper, Kelli Cothren, Stephanie Clayton, Shauna Thomas, Third row from left: Coach Gail Faubus, Michelle Merritt, Molli Bergt, Stephanie Hollis, Marilyn Childs, Paula Young, and Terri Burton.



First row from left: Tonya May, Melissa Donley, Addie Lawrence, Charlene Walton, Pam Brown, Sonja Wiggins, Second row from left: Betty Cauthorn, Doris Wells, Melissa Patterson, Shonda Federick, Cheryl Sullivan, Shirley Haynes, Melissa Mayfield, Mutriccia Dawson, Third row from left: Coach Gail Faubus, Lorraine Grey, Lori McDuff, Jackie Oliver, Beverly Hollis, Veronica Blalock, Lisa Stone, Paulette Johnson.

ier

## Varsity Baseball



Fegel

First row from left: Patrick Roquemore, Tim Hughes, Jim Greene, Randy Edwards, John Coats, Mike Moore, Tracy Stovall, Manager Carroll Heard. Second row: Coach David Walls, Doug Parr, Joe Dodson, Scottie Walbeck, Jerry Gennings, Robbie Barnwell, Dickie Smith, Randy Null, and Coach Larry Hagan.

















Turn Out























## One Act Play Feedb







Just being a member of the One-Act Play cast and crew can be a fun and memorable experience, but this year that experience was made even better when it was announced that Queen City's "The Sisters McIntosh" was a first place winner at the district contest. Not only did the play receive outstanding recognition from the judge, but also the individual cast members were commended for their excellent performances. Benita