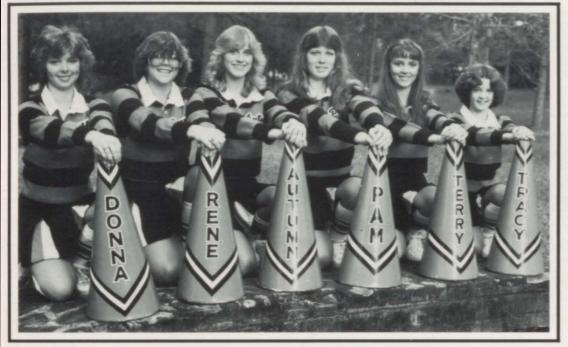

n.

#### Football 1981

The 1981 Football season was a losing season for the young, inexperienced Bulldogs. But many good things came from this team. The season began by the Bulldogs winning their three nonconference games, and then losing their seven district games. During the district schedule this year most of the games were not decided before the fourth quarter. The young men fought hard and did not quit during the season. We had several players gain the respect of opponents and were rewarded for their efforts at the end of the season by being voted to the All-District teams.

Buck Buchanan, Head Coach



The team worked more than People knew.



We had some good blocking going!



We did some good tackling.

# 1981 VARSITY CHEERLEADER



Donna Dupree, Senior

René Barrington, Junior



I. to r.: Donna Dupree, Rene Barrington, Autumn Smith, Pam Buzbee, Terry Moore, and Tracy Hayman



Terry Moore, Junior, Head Cheerleader



Pam Buzbee, Junior

Autumn Smith, Sophomore



## **DRUM MAJOR**



### **MONICA POLK & DIANNE WRIGHT**



Band officers: Front row, Sonja York, student council representative; Benita Hathaway Griffin, vice president; Ronald McCright, treasurer; Starr Smith, secretary; Monica Polk, reporter, In Back: Joey Coleman, president

#### **BAND CAPTAINS**



MICHAEL & JOEY COLEMAN

### 1981-82 Majorette



FEG



April Hale — Senior Head Majorette



Dena Turnipseed — Senior Rifle Captain



Starr Smith Senior



Carla Turbeville Sophomore



Holly Hughes Junior





Donna Williams Sophomore Robbie Hobbs Sophomore

#### Fair 1981 FLAG CORPS





LaDonna Fin