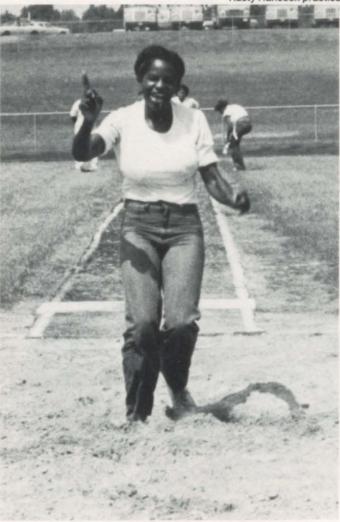

.: Mike White, Eric Roundtree, Rusty Hancock, Kenneth Lee, Dale Redden, and Coach Danny Henderson



#### Varsity Track



First row from left: Bernice Gamble, Henri Jo Veleckei, Dottie Allen, Georgianna Jones, Cheryl Young; Second row from left: Dorothy Martin, Crystal Robinson, Michele Boone, Tharessa James, Laura Nickerson, Renae Grundy, and Coach Gail Faubus.









#### **Junior Varsity Track**

Feren



First row from left: Randy McCright, Robert Banks, Keith Gerber, Kevin Gerber, Michael Langston, Darryl Oliver, Marlen Barnes, Tives Andrews, Michael Epps, Second row from left: Damon Anglin, Joe Morphew, Mark James, Jeff Purtle, Christopher Jones, Lenox Harrison, Reginald Rountree, and Coach Buddy Ingram.







Rusty Hancock practices for district . . . along with Tony Cauthorn.





Marie Banks crosses the finish line.

Bernice Gamble completes the long jump.

### 7th and 8th Grade Track



120

First row from left: Kirk Reardon, David Glass, Tim Rankin, Kenny White, Scott Tillie, Anthony Davis, Ricky Graham, Bernie Dayton, Michael Burkhalter, Bobby Fincher. Second row: John Callison, Donald Wilbanks, Roger Coats, Cliff Fincher, Wes Hayman, Dwayne Oliver, Andre Roquemore, Ricky Brown, Ricky George, Jay Thomas, David Fincher, Mark Stevens. Third row: Darrell Dowden, Timothy Federick, Loarick Richardson, Mike Oliver, Eural Andrews, Danny Douglas, Stanley Polk, Winfred Williams, Stephen Collier, Brian Gennings, Mike Boyer, and Coach Danny Henderson.



First row from left: Bobby Robertson, Lamar Simmons, Bruce Coats, Bruce Hagin, Leonard Dowden, Wayne McCasland, Anth