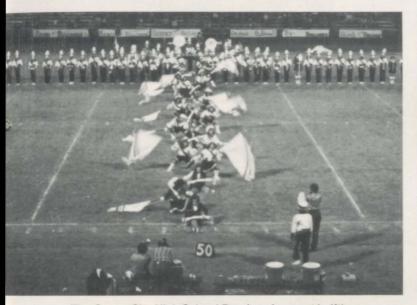

$40 for a ticket, \$1.10 for a hot dog, \$1.50 for nachos, \$5-\$10 for parking, \$8.95 for a knit cap and \$2 for a poster, making a sum total of about \$7 million profit for the Bengals' and the Forty-Niners' owners.







# HOMECOMING QUEEN BILLIE JO WISE



Football Sweetheart Terri McCasland Escorted by Kenneth Lee

Band Sweetheart Starr Smith Escorted by Her Father Jerry Smith & Band Beau Kevin McAlexander





# HOMECOMING QUEEN NOMINEES



Connie Griffin escorted by her brother, Randy Griffin



Starr Smith escorted by her father, Jerry Smith, and band beau, Kevin McAlexander



Billie Jo Wise escorted by Darrell Hefley



Sonja York escorted by her brother, Ricky York



Kenneth Lee proudly breaks through his last Homecoming sign.



Kevin McAlexander plays the National Anthem.



The Queen City High School Band performs at halftime.



McCutcheon's three delinquents





The 1981 Homecoming Court. Left: The cheerleaders get the pep going!





















# PEP RALLIES EXCITING

















## 8th & 7th Grade Football



front row I. to r. Lamar Simmons, Wayne McCasland, Leonard Dowden, Anthony Buzbee, Travis Jones, Stanley Horton, and Bruce Coats. 2nd row. Paul Allen, Dexter Turner, Bruce Hagan, Bobby Reep, Michael Rios, Donny Bevell, Keith Louis, Scott Wall, James Gooch, and Anthony Gamble. 3rd row. Coach Danny Henderson, Roy Treadway, Scott Solley, Jeff Lowery, Gerald Lightsey, Frank Clayton, Ben Dayton, Steve Collins, and Coach Buddy Ingram. 4th row. Calvin Richardson, Travis Wilson, Donald Rich, David Wyatt, Rafe Barberee, Dewaski Davis, and Sammy Du