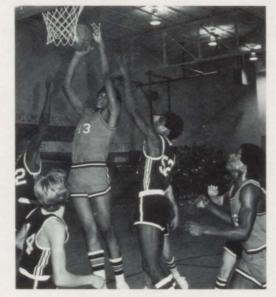

# **BULLDOG '82**

# SENIORS '82





1981-82 \* Vol. 33



# Q.C. PEOPLE BULLDOG '82 Queen City High School Queen City, Texas 75572

#### **Table of Contents**



Flag Corps

 15

 Freshmen

 88

 Halloween

 17





High School Faculty

Homecoming

24

Jr. High Cheerleaders

Jr. High Graduation

Jr. High Faculty

74

Jr. High Football

30

Advertisements

171

Awards & Honors

145

Baseball

142

Basketball

Bonfire

16

Concert Band

Elem. Faculty

Elem. Mugs

Fashions
20

# Jr. High Mugs 76 Juniors 96 J-V Cheerleaders 19 J-V Football 18 Majorettes 14 Marching Band 12 People In The Fall 6 People In The Spring 134 People In The Winter 48 **Pep Rallies**

28



JUNIORS SALTHES BULLINGS



QC Peoples' Choice

113

**Senior Graduation** 

165

Seniors

Senior Trip

Sophomores

92

Track

136

Varsity Cheerleaders

11

Varsity Football

8

We Joined Clubs

33

World As It Was

22



Is Mrs. Milam writing notes in class?



Twins or friends???





Mr