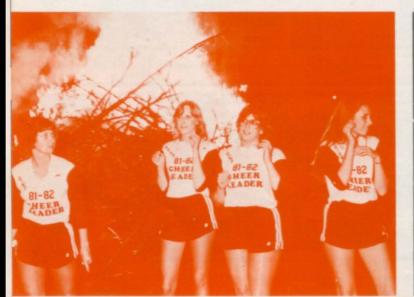

ck: Joey Coleman, president

#### **BAND CAPTAINS**



MICHAEL & JOEY COLEMAN

### 1981-82 Majorette



FEG



April Hale — Senior Head Majorette



Dena Turnipseed — Senior Rifle Captain



Starr Smith Senior



Carla Turbeville Sophomore



Holly Hughes Junior





Donna Williams Sophomore Robbie Hobbs Sophomore

#### Fair 1981 FLAG CORPS





LaDonna Finley Jr. Lieutenant

Benita Griffin Sr. Captain

Cindy Mayo Jr. Captain

90

Dezi Epps Jr. Lieutenant



Terri McCasland Sr.



Lisa Jester Soph.



**Tina Barrington** Soph.

Jr.



**Kippie Barnwell** Soph.

Tammy Roan Fresh.

Soph.

# Repub ARE FIRED UP at the Bonfire!



The Bonfire gets started.



People start to gather.



QCHS students enjoy the Bonfire.



The fire gets hotter.



Russell gets excited.



The fire burns higher!





The cheerleaders really kept the SPIRIT going throughout the night.

# SCARY



# AT HALLOWEEN























# 1981 Junior Varsity Football



Front row, I. to r.: Jeff Lorch, Jeffery Upchurch, John Coats, Jim Greene, Michael Moore, Brad Jester, Stacy Sirmans; Second row, I. to r.: Coach Jerry Bennett, Tracy Stovall, Dale Redden, Tommy Cullins, Mitch Yount, Kelly Mills, Troy Ashmore, Steve Raines, and Coach Buddy Ingram.

9th Grade Football Regula



Front row, I. to r.: Michael Langston, Mike Richards, Tim Hughes, Darryl Oliver, Second row, I. to r.: Coach David Walls, Randy McCright, Kevin Gerber, Derek Hutchinson, Lenox Harrison, Donald Croscher, Robert Banks, Keith Gerber, Third row, I. to r.: Coach Danny Henderson, Thomas Bunch, Joe Morphrew, Chris Jones, Jeff Purtle, Edd