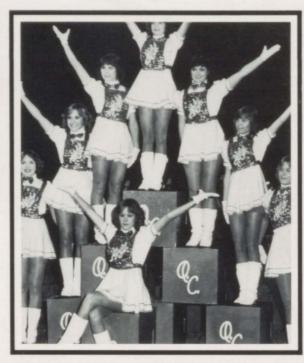

Kippie twirling a mop???

Terri was elected Football Sweetheart.

The majorettes stepped high with their box routine.

Bertha and Gertrude came to visit.

The flags concentrate.

The cheerleaders fell for the pep rallies. (our legs fit your legs)