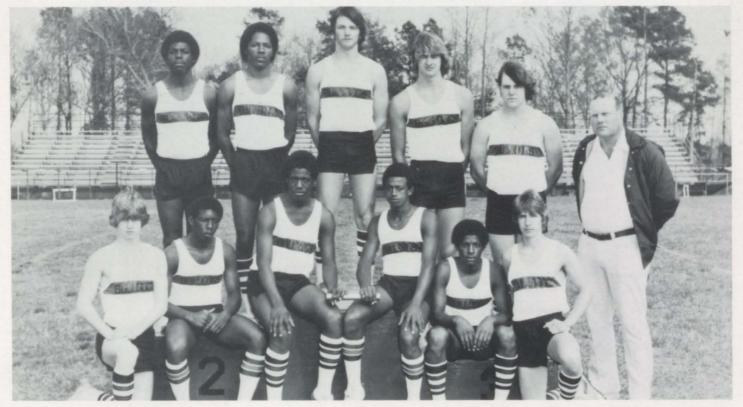

urnalism's big Christmas party



People in the spirit pose for a picture.



### to be jolly



DECA's annual "Seasons Greetings"





Monica, René, Michael, Jack, Ronald, Joey and Billie Jo decorating the annual Chemistry Christmas tree.





DECA's pretty Kountry Xmas scene



Farless and girls do a Christmas dance.





The Q.C. history class makes tombstone rubs.



Lela Latch Lloyd visiting with the winners of her poster contest.



Mr. Prudhomme



Starr competes in the FFA sweetheart pageant.



The library is crowded with Book Fair fanatics!







says, "It's time for vacation."



The Fire Department cleans up a chemical spill.





5

2.

The state FFA President visiting with Mr. Mac



Monica, Ronald, Billie Jo, and Russell putting on a play for DECA.



#### Varsity Track





First row, I. to r.: Kelley Mills, Brice Jones, Darrell Murphy, Lorenzo Charles, Jerry Childs, Tony Cauthorn. Second row, I. to r.: Mike White, Eric Roundtree, Rusty Hancock, Kenneth Lee, Dale Redden, and Coach Danny Henderson



#### Varsity Track



First row from left: Bernice Gamble, Henri Jo Veleckei, Dottie Allen, Georgianna Jones, Cheryl Young; Second row from left: Dorothy Martin, Crystal Robinson, Michele Boone, Tharessa James, Laura Nickerson, Renae Grundy, and Coach Gail Faubus.









#### **Junior Varsity Track**

Feren



First row from left: Randy McCright, Robert Banks, Keith Gerber, Kevin Gerber, Michael Langston, Darryl Oliver, Marlen Barnes, Tives Andrews, Michael Epps, Second row from left: Damon Anglin, Joe Morphew, Mark James, Jeff Purtle, Christopher Jones, Lenox