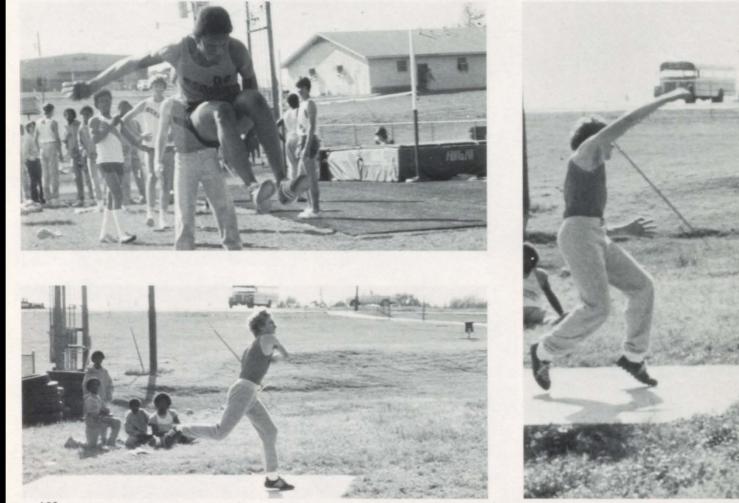

ll Murphy, Lorenzo Charles, Jerry Childs, Tony Cauthorn. Second row, I. to r.: Mike White, Eric Roundtree, Rusty Hancock, Kenneth Lee, Dale Redden, and Coach Danny Henderson



#### Varsity Track



First row from left: Bernice Gamble, Henri Jo Veleckei, Dottie Allen, Georgianna Jones, Cheryl Young; Second row from left: Dorothy Martin, Crystal Robinson, Michele Boone, Tharessa James, Laura Nickerson, Renae Grundy, and Coach Gail Faubus.









#### **Junior Varsity Track**

Feren



First row from left: Randy McCright, Robert Banks, Keith Gerber, Kevin Gerber, Michael Langston, Darryl Oliver, Marlen Barnes, Tives Andrews, Michael Epps, Second row from left: Damon Anglin, Joe Morphew, Mark James, Jeff Purtle, Christopher Jones, Lenox Harrison, Reginald Rountree, and Coach Buddy Ingram.







Rusty Hancock practices for district . . . along with Tony Cauthorn.





Marie Banks crosses the finish line.

Bernice Gamble completes the long jump.

### 7th and 8th Grade Track



120

First row from left: Kirk Reardon, David Glass, Tim Rankin, Kenny White, Scott Tillie, Anthony Davis, Ricky Graham, Bernie Dayton, Michael Burkhalter, Bobby Fincher. Second row: John Callison, Donald Wilbanks, Roger Coats, Cliff Fincher, Wes Hayman, Dwayne Oliver, Andre Roquemore, Ricky Brown, Ricky George, Jay Thomas, David Fincher, Mark Stevens. Third row: Darrell Dowden, Timothy Federick, Loarick Richardson, Mike Oliver, Eural Andrews, Danny Douglas, Stanley Polk, Winfred Williams, Stephen Collier, Brian Gennings, Mike Boyer, and Coach Danny Henderson.



First row from left: Bobby Robertson, La