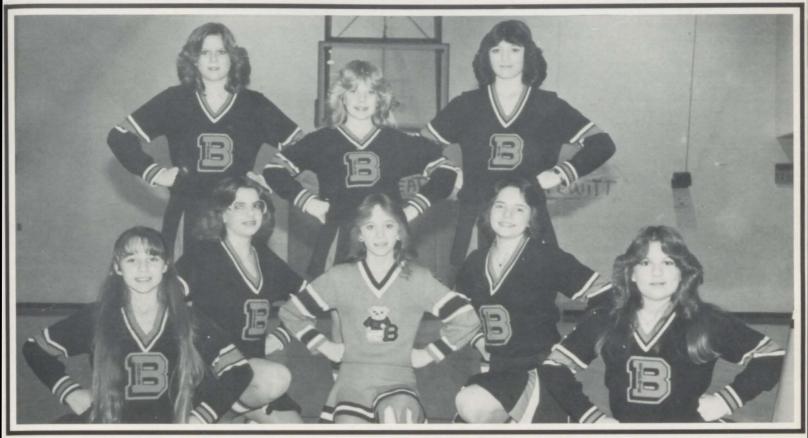

beree, Dewaski Davis, and Sammy Durmon.



front row I. to r. Michael Taylor, Kenny White, Michael Burkhalter, Calvin Fouse, Scott Tillie, Anthony Davis, Ricky George, David Glass, Kirk Reardon, and Ricky Graham. 2nd row. Coach Larry Hagan, Doug Smith, David Fincher, Jay Thomas, Cliff Fincher, Tim Rankin, Roger Coats, John Callison, Donald Wilbanks, Bill Lutrick, and Darin Hefly. 3rd row. Coach Tommy Brown, Ricky Brown, Jay Verble, Winfred Williams, Joey Upchurch, Mike Boyer, Brian Gennings, Stephen Collier, Darrell Dowden, Eural Andrews, Stanley Polk, and Coach Jerry Bennett. 4th row. Scott Young, Loarick Richardson, Danny Douglas, Bobby Fincher, Dwayne Oliver, Wes Hayman, Mark Stevens, Michael Oliver, Stephen Melton, Bernie Dayton, and Timothy Federick.

## **Junior High Cheerleaders**



L'ECO

First Row: Chris Moore, Stephanie Frost. Second Row: Karen Reardon, Janet Turberville, Christy Ammons. Third Row: Head Cheerleader, Tonya Mouser, Julie Mayo, Kim Lawrence.

# Junior High Pep Squad



First Row: Bobbi Hipp, Tammy Carol, Becca Wood, Jennifer Hicks, Karen Wimberly, Wanda Allison, Rene Healon, Dana Russell, Carl Lutrick. Second Row: Kathy Belford, Christy Yeager, Raylene Horton, Mickie Jones, Gina Helfrich, Marla Donley, Belinda Jones, Corry Starks, Kelvin Smith. Third Row: Janet Turberville, Stacy Matlock, Angie James, Elizabeth Wyatt, Linda Williams, Kim Parker, Kathy Neville. Fourth Row: Sponsor, Helen Smith, Linda Rich, Carol Collins, Felicia Jefferson, Karen Pierce, Shannon Hill, Angie Plum, Kelli Boone, Carrie Moore, Dana Wright, Stephanie Hollis, Terry Burton,