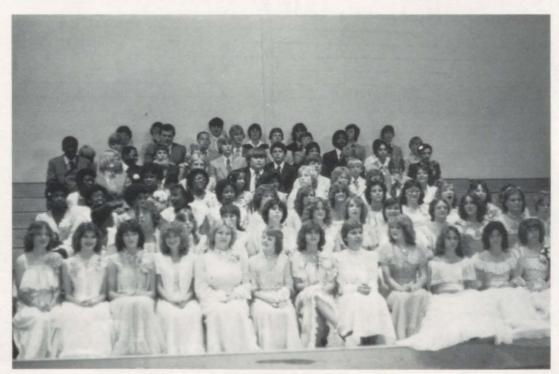

Jeffery Upchurch, Poultry and Dairy Award.

Right: Keith Gerber, Beef Production.





Left: Eric Snelgrove, Soil and Water Conservation Award.

Right: Charles Easley, High Individual Land Judging at Marion Cass Soil Cons. Contest.





Left: Randy McCright, Star Green Hand.

Right: Darrell Hefley, Farm Mechanics Award.



### Jr. High Honor Students



Salutatorian Lisa Pardue Valedictorian Bruce Coats



#### Top 10 Percent

Front Row: Darlene Finley, Lisa Pardue, Melissa Mayfield

Second Row: Bruce Coats, Anthony Buzbee, Dewaski Davis

Third Row: Shirley Haynes, Beverly Hollis, Pam Brown, Scott Solley, Sherri Sulivan.

## Jr. High Graduation, May 21, 1982



Valedictorian, Bruce Coats



Salutatorian, Lisa Pardue



Graduates await their diplomas.



Kim Lawrence receives her diploma.



Jr. High graduates of 1982.

## Senior Luncheon

The Seniors had a luncheon following graduation practice Wednesday, May 19, at the Mason Jar Restaurant. They were served chicken fried steak, salad, baked potatoes, corn on the cob, tea, apple sticks and ice cream.

Video tapes of the Senior trip were shown, which provided several laughs for everyone at their last meal together before graduation.

Quite a few of the local merchants got together and gave Bibles to each graduating Senior. These were presented at the luncheon.

















### Valedictorian

## Salutatorian

Billie Jo Wise





Ronald McCright

# Top Ten



Left to right: Margaret Hill Byrum,92.8636; Deborah Shannon, 93.2400; Beverly Pope Renfroe, 93.7560; Connie Griffin, 94.8333; Starr Smith Allday, 95.0909; Benita Hath