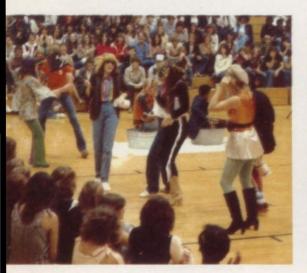

Kippie twirling a mop???

Terri was elected Football Sweetheart.

The majorettes stepped high with their box routine.

Bertha and Gertrude came to visit.

The flags concentrate.

The cheerleaders fell for the pep rallies. (our legs fit your legs)

The football players made speeches at the pep rallies.

Mr. McCutcheon shows some of his spastic moves.

Emil left for Houston with a going away party.

The cheerleaders built their windowpane design.

Jr. High bobbed for apples.