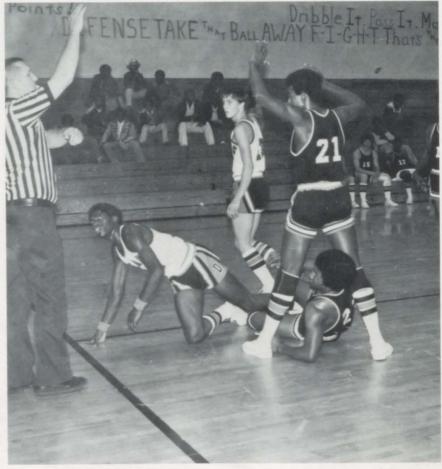

ll

| Maud        | 28 | Q.C. | 30 |
|-------------|----|------|----|
| Redwater    | 35 | Q.C. | 61 |
| Maud        | 47 | Q.C. | 46 |
| New Boston  | 26 | Q.C. | 28 |
| Maud        | 42 | Q.C. | 39 |
| Bloomburg   | 28 | Q.C. | 40 |
| Waskom      | 52 | Q.C. | 49 |
| Avinger     | 57 | Q.C. | 37 |
| Jefferson   | 42 | Q.C. | 37 |
| Redwater    | 17 | Q.C. | 58 |
| Bright Star | 32 | Q.C. | 36 |
| Jefferson   | 38 | Q.C. | 35 |
| New Boston  | 38 | Q.C. | 46 |
| Linden      | 37 | Q.C. | 48 |
| Hooks       | 48 | Q.C. | 53 |
| Dekalb      | 30 | Q.C. | 86 |
| Paul Pewitt | 52 | Q.C. | 39 |
|             |    |      |    |

#### Varsity Basketball







Team members include: Chris Collins, Lorenzo Charles, James Richardson, Doug Parr, Darrell Murphy, Michael White, and Eric Roundtree.





#### Varsity Basketball





From left: Theresa James, Lori Lightsey, Janice Boone, Dezi Epps, DeAundra Lincoln, Donna Beard, Laura Nickerson, Georgianna Jones, and Michele Boone, In back: Coach Buddy Ingram.







#### **Junior Varsity Basketball**

Team members include: Tracy Stovall, Jim Greene, Kelley Mills, Jerry Childs, Archie Campbell, Alphonso Blaylock, Patrick Roquemore, Jerry Gennings, Elvin Jones, Keith Shepard, and Coach Jerry Bennett.







Fegel



#### Junior Varsity Basketball



First row from left: Jeanette Childs, Cynthia Charles, Dottie Allen, Ronni Hipp, Stacy Merritt, Tammy Shelton, Carolyn Lightsey. Second row: Coach Gail Faubus, Georgia Neal, Lisa Adcock, Crystal Robinson, Cheryl Young, and Selene Harrison.





25

12.0

## 7th and 8th Grade Basketball Feerb