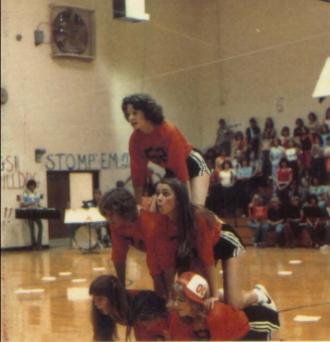

Kippie twirling a mop???

Terri was elected Football Sweetheart.

The majorettes stepped high with their box routine.

Bertha and Gertrude came to visit.

The flags concentrate.

The cheerleaders fell for the pep rallies. (our legs fit your legs)