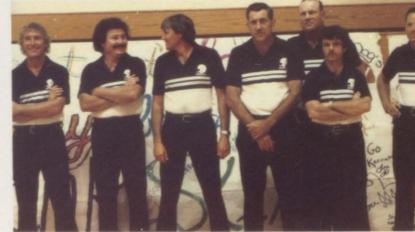

# COACHING STAFF Regre

W. G. Buchanan Athletic Director

Jerry Bennett

**Tommy Brown** 

Danny Henderson

Buddy Ingram

Larry Hagan

David Walls