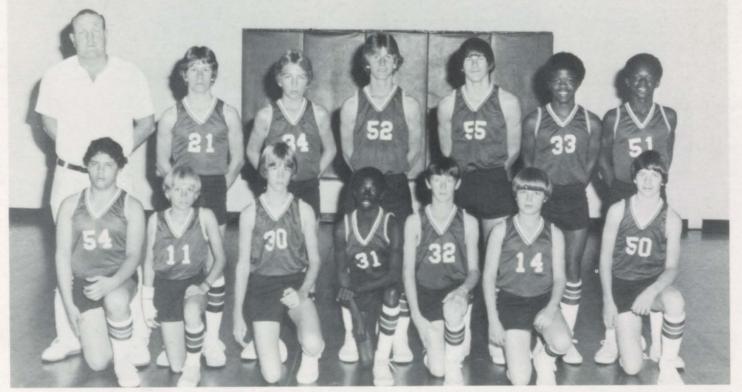

#### Varsity Basketball





From left: Theresa James, Lori Lightsey, Janice Boone, Dezi Epps, DeAundra Lincoln, Donna Beard, Laura Nickerson, Georgianna Jones, and Michele Boone, In back: Coach Buddy Ingram.







#### **Junior Varsity Basketball**

Team members include: Tracy Stovall, Jim Greene, Kelley Mills, Jerry Childs, Archie Campbell, Alphonso Blaylock, Patrick Roquemore, Jerry Gennings, Elvin Jones, Keith Shepard, and Coach Jerry Bennett.







Fegel



#### Junior Varsity Basketball



First row from left: Jeanette Childs, Cynthia Charles, Dottie Allen, Ronni Hipp, Stacy Merritt, Tammy Shelton, Carolyn Lightsey. Second row: Coach Gail Faubus, Georgia Neal, Lisa Adcock, Crystal Robinson, Cheryl Young, and Selene Harrison.





25

12.0

## 7th and 8th Grade Basketball Feerb



First row I. to r.: Michael Rios, Lamar Simmons, Bobby Robertson, Leonard Dowden, Travis Jones, Bruce Coats, Donald Bevel. Second row: Coach Danny Henderson, Travis Wilson, Scott Wall, Scott Solley, David Wyatt, Dewaski Davis, and Calvin Richardson.



First row I. to r.: Mark Stevens, Tim Rankin, Jay Thomas, Scott Tillie, David Fincher, David Glass, Kirk Reardon, Ricky Graham. Second row: John Callison, Dwayne Oliver, Stanley Polk, Michael Oliver, Anthony Davis, Donald Wilbanks, Loarick Richardson. Third row: Coach Danny Henderson, Ricky Brown, Eural Andrews, Winfred Williams, Steven Collier, Brian Gennings, Mike Boyer, Darrell Dowden, Bobby Fincher, and Wes Hayman.

### 7th and 8th Grade Basketball Ferral



First row from left: Kathy Belford, Terri Burton, Jeanne Wiggins, Shauna Thoma