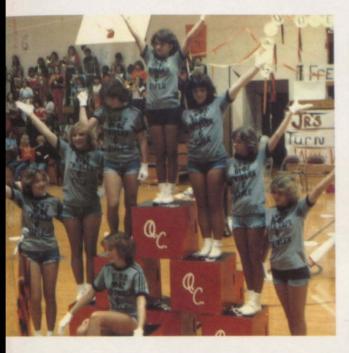

Kippie twirling a mop???

Terri was elected Football Sweetheart.

The majorettes stepped high with their box routine.

Bertha and Gertrude came to visit.

The flags concentrate.

The cheerleaders fell for the pep rallies. (our legs fit your legs)