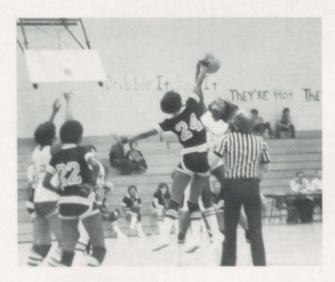

g   | 28 | Q.C. | 40 |
| Waskom      | 52 | Q.C. | 49 |
| Avinger     | 57 | Q.C. | 37 |
| Jefferson   | 42 | Q.C. | 37 |
| Redwater    | 17 | Q.C. | 58 |
| Bright Star | 32 | Q.C. | 36 |
| Jefferson   | 38 | Q.C. | 35 |
| New Boston  | 38 | Q.C. | 46 |
| Linden      | 37 | Q.C. | 48 |
| Hooks       | 48 | Q.C. | 53 |
| Dekalb      | 30 | Q.C. | 86 |
| Paul Pewitt | 52 | Q.C. | 39 |
|             |    |      |    |

#### Varsity Basketball







Team members include: Chris Collins, Lorenzo Charles, James Richardson, Doug Parr, Darrell Murphy, Michael White, and Eric Roundtree.





#### Varsity Basketball





From left: Theresa James, Lori Lightsey, Janice Boone, Dezi Epps, DeAundra Lincoln, Donna Beard, Laura Nickerson, Georgianna Jones, and Michele Boone, In back: Coach Buddy Ingram.







#### **Junior Varsity Basketball**

Team members include: Tracy Stovall, Jim Greene, Kelley Mills, Jerry Childs, Archie Campbell, Alphonso Blaylock, Patrick Roquemore, Jerry Gennings, Elvin Jones, Keith Shepard, and Coach Jerry Bennett.







Fegel



#### Junior Varsity Basketball



First row from left: Jeanette Childs, Cynthia Charles, Dottie Allen, Ronni Hipp, Stacy Merritt, Tammy Shelton, Carolyn Lightsey. Second row: Coach Gail Faubus, Georgia Neal, Lisa Adcock, Crystal Robinson, Cheryl Young, and Selene Harrison.





25

12.0

## 7th and 8th Grade Basketball Feerb



First row I. to r.: Michael Rios, Lamar Simmons, Bobby Robertson, Leonard Dowden, Travis Jones, Bruce Coats, Donald Bevel. Second row: Coach Danny Henderson, Travis Wilson, Scott Wall, Scott Solley, David Wyatt,