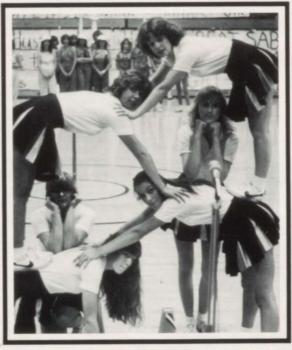

Kippie twirling a mop???

Terri was elected Football Sweetheart.

The majorettes stepped high with their box routine.

Bertha and Gertrude came to visit.

The flags concentrate.

The cheerleaders fell for the pep rallies. (our legs fit your legs)