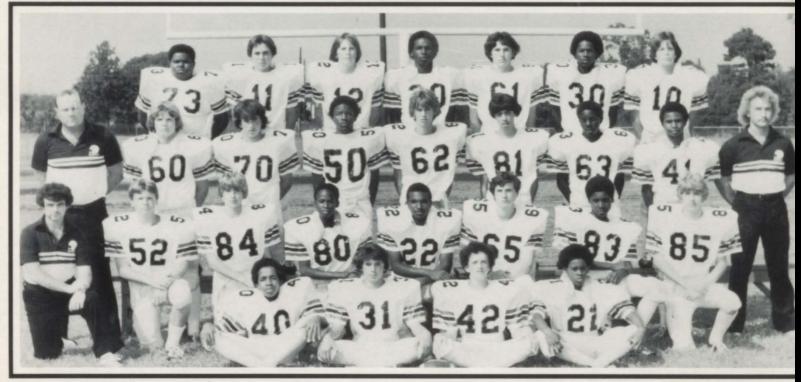

ri McCasland Sr.



Lisa Jester Soph.



**Tina Barrington** Soph.

Jr.



**Kippie Barnwell** Soph.

Tammy Roan Fresh.

Soph.

# Repub ARE FIRED UP at the Bonfire!



The Bonfire gets started.



People start to gather.



QCHS students enjoy the Bonfire.



The fire gets hotter.



Russell gets excited.



The fire burns higher!





The cheerleaders really kept the SPIRIT going throughout the night.

# SCARY



# AT HALLOWEEN























# 1981 Junior Varsity Football



Front row, I. to r.: Jeff Lorch, Jeffery Upchurch, John Coats, Jim Greene, Michael Moore, Brad Jester, Stacy Sirmans; Second row, I. to r.: Coach Jerry Bennett, Tracy Stovall, Dale Redden, Tommy Cullins, Mitch Yount, Kelly Mills, Troy Ashmore, Steve Raines, and Coach Buddy Ingram.

9th Grade Football Regula



Front row, I. to r.: Michael Langston, Mike Richards, Tim Hughes, Darryl Oliver, Second row, I. to r.: Coach David Walls, Randy McCright, Kevin Gerber, Derek Hutchinson, Lenox Harrison, Donald Croscher, Robert Banks, Keith Gerber, Third row, I. to r.: Coach Danny Henderson, Thomas Bunch, Joe Morphrew, Chris Jones, Jeff Purtle, Eddie Hensley, Thomas Gamble, Michael Epps, Coach Buddy Ingram, Fourth row, I. to r.: Donny Richardson, Doug Dodson, Steve Horton, Mark James, Damon Anglin, Jessie Roundtree, and Marlin Barnes.

### 9th Grade Cheerleader



Georgianna Jones





Front: Head cheerleader, Dottie Allen, Charlotte Barrett, Ronni Hipp, and Georgianna Jones

Dottie Allen







# FELLE



Keith in Confederate western wear.







Michele in tweed knickers and vest with high heel



Donna