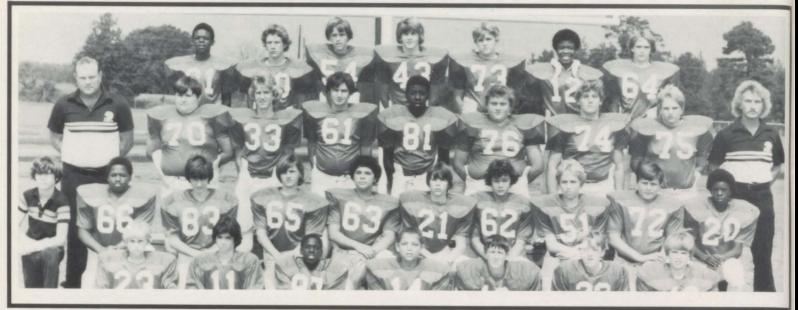

WISE



Football Sweetheart Terri McCasland Escorted by Kenneth Lee

Band Sweetheart Starr Smith Escorted by Her Father Jerry Smith & Band Beau Kevin McAlexander





# HOMECOMING QUEEN NOMINEES



Connie Griffin escorted by her brother, Randy Griffin



Starr Smith escorted by her father, Jerry Smith, and band beau, Kevin McAlexander



Billie Jo Wise escorted by Darrell Hefley



Sonja York escorted by her brother, Ricky York



Kenneth Lee proudly breaks through his last Homecoming sign.



Kevin McAlexander plays the National Anthem.



The Queen City High School Band performs at halftime.



McCutcheon's three delinquents





The 1981 Homecoming Court. Left: The cheerleaders get the pep going!





















# PEP RALLIES EXCITING

















## 8th & 7th Grade Football



front row I. to r. Lamar Simmons, Wayne McCasland, Leonard Dowden, Anthony Buzbee, Travis Jones, Stanley Horton, and Bruce Coats. 2nd row. Paul Allen, Dexter Turner, Bruce Hagan, Bobby Reep, Michael Rios, Donny Bevell, Keith Louis, Scott Wall, James Gooch, and Anthony Gamble. 3rd row. Coach Danny Henderson, Roy Treadway, Scott Solley, Jeff Lowery, Gerald Lightsey, Frank Clayton, Ben Dayton, Steve Collins, and Coach Buddy Ingram. 4th row. Calvin Richardson, Travis Wilson, Donald Rich, David Wyatt, Rafe Barberee, Dewaski Davis, and Sammy Durmon.



front row I. to r. Michael Taylor, Kenny White, Michael Burkhalter, Calvin Fouse, Scott Tillie, Anthony Davis, Ricky George, David Glass, Kirk Reardon, and Ricky Graham. 2nd row. Coach Larry Hagan, Doug Smith, David Fincher, Jay Thomas, Cliff Fi