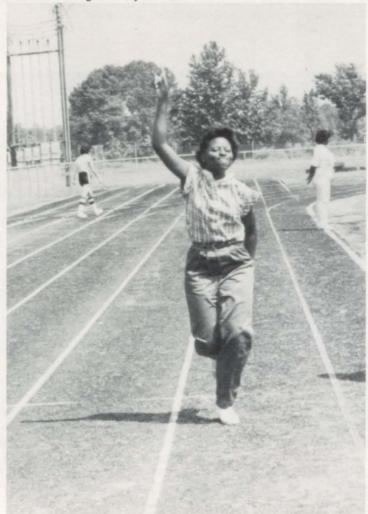

Mike White, Eric Roundtree, Rusty Hancock, Kenneth Lee, Dale Redden, and Coach Danny Henderson



#### Varsity Track



First row from left: Bernice Gamble, Henri Jo Veleckei, Dottie Allen, Georgianna Jones, Cheryl Young; Second row from left: Dorothy Martin, Crystal Robinson, Michele Boone, Tharessa James, Laura Nickerson, Renae Grundy, and Coach Gail Faubus.









#### **Junior Varsity Track**

Feren



First row from left: Randy McCright, Robert Banks, Keith Gerber, Kevin Gerber, Michael Langston, Darryl Oliver, Marlen Barnes, Tives Andrews, Michael Epps, Second row from left: Damon Anglin, Joe Morphew, Mark James, Jeff Purtle, Christopher Jones, Lenox Harrison, Reginald Rountree, and Coach Buddy Ingram.







Rusty Hancock practices for district . . . along with Tony Cauthorn.





Marie Banks crosses the finish line.

Bernice Gamble completes the long jump.

### 7th and 8th Grade Track



120

First row from left: Kirk Reardon, David Glass, Tim Rankin, Kenny White, Scott Tillie, Anthony Davis, Ricky Graham, Bernie Dayton, Michael Burkhalter, Bobby Fincher. Second row: John Callison, Donald Wilbanks, Roger Coats, Cliff Fincher, Wes Hayman, Dwayne Oliver, Andre Roquemore, Ricky Brown, Ricky George, Jay Thomas, David Fincher, Mark Stevens. Third row: Darrell Dowden, Timothy Federick, Loarick Richardson, Mike Oliver, Eural Andrews, Danny Douglas, Stanley Polk, Winfred Williams, Stephen Collier, Brian Gennings, Mike Boyer, and Coach Danny Henderson.



First row from left: Bobby Robertson, Lamar Simmons, Bruce Coats, Bruce Hagin, Leonard Dowden, Wayne McCasland, Anthon