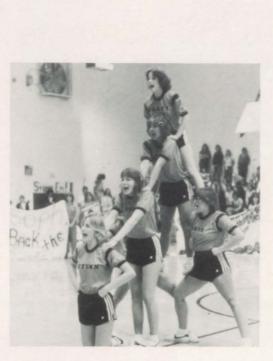

Kippie twirling a mop???

Terri was elected Football Sweetheart.

The majorettes stepped high with their box routine.

Bertha and Gertrude came to visit.

The flags concentrate.

The cheerleaders fell for the pep rallies. (our legs fit your legs)