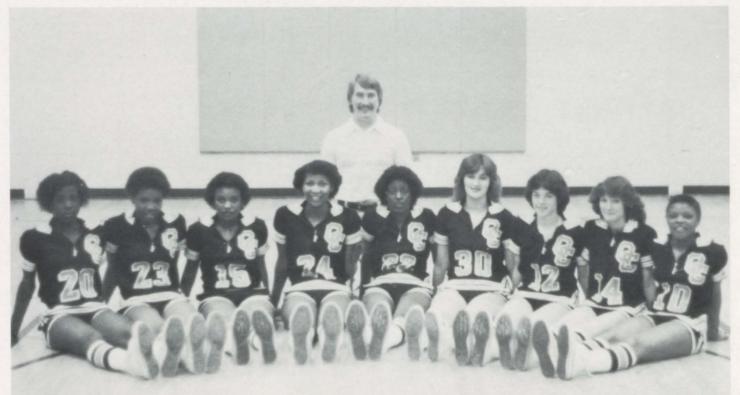

| 30 |
|-------------|----|------|----|
| Redwater    | 35 | Q.C. | 61 |
| Maud        | 47 | Q.C. | 46 |
| New Boston  | 26 | Q.C. | 28 |
| Maud        | 42 | Q.C. | 39 |
| Bloomburg   | 28 | Q.C. | 40 |
| Waskom      | 52 | Q.C. | 49 |
| Avinger     | 57 | Q.C. | 37 |
| Jefferson   | 42 | Q.C. | 37 |
| Redwater    | 17 | Q.C. | 58 |
| Bright Star | 32 | Q.C. | 36 |
| Jefferson   | 38 | Q.C. | 35 |
| New Boston  | 38 | Q.C. | 46 |
| Linden      | 37 | Q.C. | 48 |
| Hooks       | 48 | Q.C. | 53 |
| Dekalb      | 30 | Q.C. | 86 |
| Paul Pewitt | 52 | Q.C. | 39 |
|             |    |      |    |

#### Varsity Basketball







Team members include: Chris Collins, Lorenzo Charles, James Richardson, Doug Parr, Darrell Murphy, Michael White, and Eric Roundtree.





#### Varsity Basketball





From left: Theresa James, Lori Lightsey, Janice Boone, Dezi Epps, DeAundra Lincoln, Donna Beard, Laura Nickerson, Georgianna Jones, and Michele Boone, In back: Coach Buddy Ingram.







#### **Junior Varsity Basketball**

Team members include: Tracy Stovall, Jim Greene, Kelley Mills, Jerry Childs, Archie Campbell, Alphonso Blaylock, Patrick Roquemore, Jerry Gennings, Elvin Jones, Keith Shepard, and Coach Jerry Bennett.







Fegel



#### Junior Varsity Basketball



First row from left: Jeanette Childs, Cynthia Charles, Dottie Allen, Ronni Hipp, Stacy Merritt, Tammy Shelton, Carolyn Lightsey. Second row: Coach Gail Faubus, Georgia Neal, Lisa Adcock, Crystal Robinson, Cheryl Young, and Selene Harrison.





25

12.0

## 7th and 8th Grade Basketball Feerb



First row I. to r.: Michael